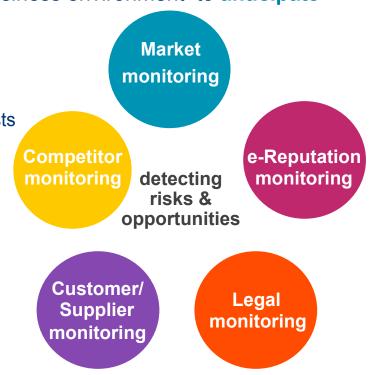

## a range of monitoring mechanisms

IBP continuously detects any strategic changes in your business environment to **anticipate risks and identify opportunities**.

A range of 5 strategic monitoring mechanisms combining:

## market

Market monitoring

Follow the trends and detect any threats or opportunities for your target markets

**The content:** positioning of players, market data, consumer trends, new products, distribution strategies, new technology used, production resources.

### competition monitoring

Competition monitoring

Monitor any strong or weak signals given out by your competitors to be aware of their strategy

**The content:** legal company events, changes in payment behaviour, corporate strategy and its principal trademarks, key points of its sales and marketing strategy, significant recruitments, tenders won for state contracts, trademarks and patents published.

## customer/supplier

Customer/ Supplier monitoring

Detect any financial or strategic signs of weakness in one of your key accounts well upstream

**The content:** legal company events, changes in payment behaviour, major points of the company's strategy liable to affect its financial soundness.

### e-reputation monitoring

e-Reputation monitoring Permanently follow everything said on the internet about a company, brand or company topic in a usable format

**The content:** all significant comments, their tone (positive / negative / neutral), the volume of comments (by period or subject, etc.), a list of the main "influencers" in your sector where you need to take action as a priority.

### **egal** Menitoring

legal monitoring

Detect the risks and opportunities linked to changes in your legal environment well upstream