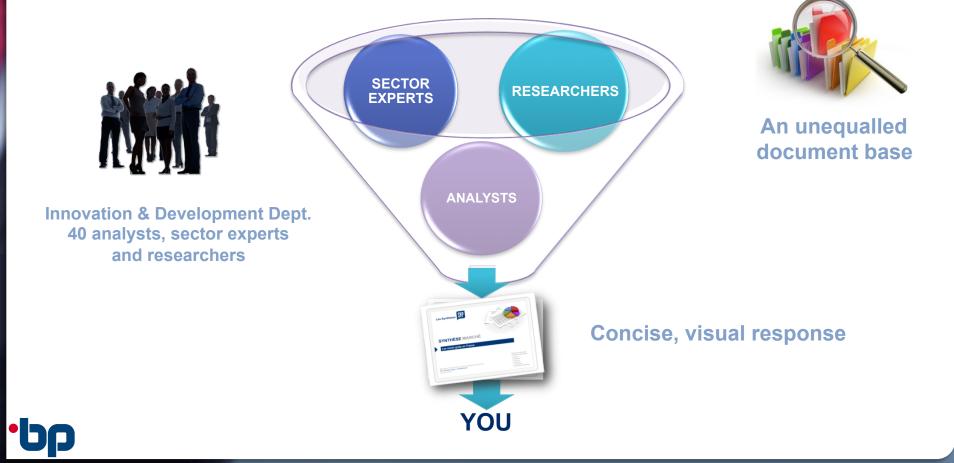

# decisions become easy

IBP with SVP is a major player on the corporate information and consulting market 350 members of staff ■ 7,000 customers ■ 30,000 users

IBP provides expert responses to professional questions put by decision-makers, thanks to:

- 200 specialist experts, 50 document researchers and business intelligence analysts
- A document base unequalled on the market: close to **10,000** sources
- Services with State-recognised (Ministry for the Economy and Finance) qualification (ISQ – OPQCM agencies)
- An immediate response in 80% of cases with answers given in the context of the conversation
- And 2,000 questions dealt with every day

At the same time, IBP is developing a range of studies and strategy development documents, combining expertise with technology and astute knowledge of sources to enable companies achieve 360° supervision of their business environment.